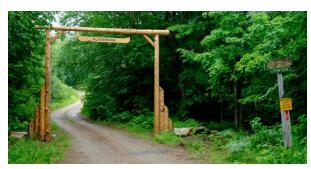

At mile 6.9 bear left under the Gate.

At mile 7.0, arrive at camp parking lot.

Check in at lean-to.