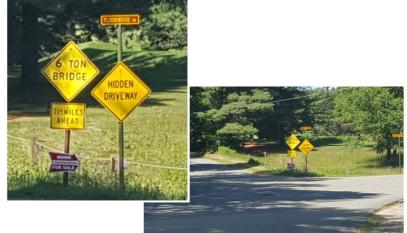

# (Note-tracks and RR sign no longer present)

At mile 6.0 make a left turn at the FMR sign. This road leads to camp.

You will pass a sign about a restricted road (continue straight) and then pass through the camp gate.