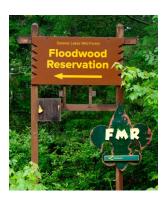

# (Note-tracks and RR sign no longer present)

At mile 6.0 make a left turn at the FMR sign. This road leads to camp.

You will pass a sign about a restricted road (continue straight) and then pass through the camp gate.