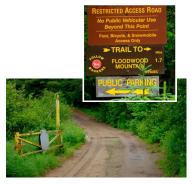

# (Note-tracks and RR sign no longer present)

At mile 6.0 make a left turn at the FMR sign. This road leads to camp.

You will pass a sign about a restricted road (continue straight) and then pass through the camp gate.

At mile 6.9 bear left under the Gate.

At mile 7.0, arrive at camp parking lot.

Check in at lean-to.