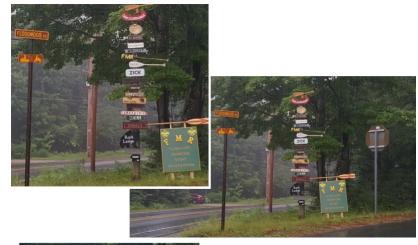

When heading west on route 30, immediately after the Saranac Inn golf course, slow down when you see the St Regis Outfitters sign.

Turn right immediately after the St Regis Outfitters sign onto Floodwood Road— Look for the "totem" signpole.