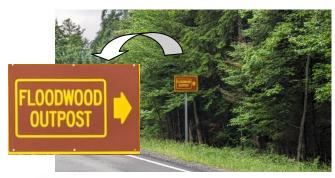

## FLOODWOOD MOUNTAIN SCOUT RESERVATION

At mile 4.0 you will pass Floodwood Outpost. Continue straight.